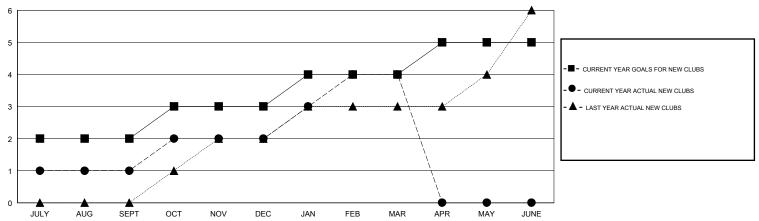

#### GOALS AND ACTUAL NEW CLUBS CUMULATIVE

## GMT: LOCATION REP OF SRI LANKA

GMT CA

|               | Club          | os .        |               | Members               |                           |                         |                                                    |  |
|---------------|---------------|-------------|---------------|-----------------------|---------------------------|-------------------------|----------------------------------------------------|--|
|               | RESULTS FOR   | R 2019-2020 |               | RESULTS FOR 2019-2020 |                           |                         |                                                    |  |
| QUARTER       | NEW CLUB GOAL | NEW CLUBS   | DROPPED CLUBS | QUARTER               | MEMBER GROWTH NET<br>GOAL | MEMBER GROWTH<br>ACTUAL | DROPPED<br>MEMBERS ACTUAL<br>(including transfers) |  |
| JULY/AUG/SEPT | 2             | 1           | 1             | JULY/AUG/SEPT         | 20                        | 62                      | 18                                                 |  |
| OCT/NOV/DEC   | 1             | 1           | 3             | OCT/NOV/DEC           | 100                       | 77                      | 109                                                |  |
| JAN/FEB/MAR   | 1             | 2           | 0             | JAN/FEB/MAR           | 50                        | 78                      | 14                                                 |  |
| APR/MAY/JUNE  | 1             | 0           | 0             | APR/MAY/JUNE          | 50                        | 0                       | 0                                                  |  |