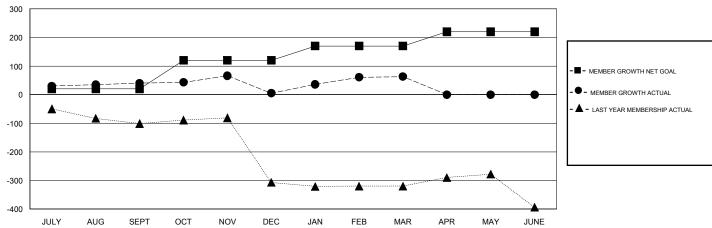

#### GOALS AND ACTUAL MEMBERS CUMULATIVE

| DROPPED CLUBS: 4            |     | 36 CLUBS OF 76 ADDED 1 OR MORE NEW MEMBERS | GENDER DISTRIBUTION             |                |     |
|-----------------------------|-----|--------------------------------------------|---------------------------------|----------------|-----|
|                             |     |                                            | MALE                            | 1,240 (71.84%) |     |
|                             |     |                                            | FEMALE                          | 486 (28.16%)   |     |
| DROPPED MEMBERS             |     |                                            |                                 |                |     |
| DECEASED                    | 1   | CLICK HERE FOR CUMULATIVE                  | TOTAL FAMILY UNIT MEMBERS       |                | 594 |
| CLUB CANCELLED 25 OTHER 115 |     | MEMBERSHIP DATA                            | FAMILY MEMBERS PAYING HALF DUES |                | 323 |
|                             |     |                                            |                                 |                | 323 |
| TOTAL                       | 141 |                                            |                                 |                |     |

## GMT: LOCATION REP OF SRI LANKA

GMT CA

|               | Club          | os .        |               | Members               |                           |                         |                                                    |  |
|---------------|---------------|-------------|---------------|-----------------------|---------------------------|-------------------------|----------------------------------------------------|--|
|               | RESULTS FOR   | R 2019-2020 |               | RESULTS FOR 2019-2020 |                           |                         |                                                    |  |
| QUARTER       | NEW CLUB GOAL | NEW CLUBS   | DROPPED CLUBS | QUARTER               | MEMBER GROWTH NET<br>GOAL | MEMBER GROWTH<br>ACTUAL | DROPPED<br>MEMBERS ACTUAL<br>(including transfers) |  |
| JULY/AUG/SEPT | 2             | 1           | 1             | JULY/AUG/SEPT         | 20                        | 62                      | 18                                                 |  |
| OCT/NOV/DEC   | 1             | 1           | 3             | OCT/NOV/DEC           | 100                       | 77                      | 109                                                |  |
| JAN/FEB/MAR   | 1             | 2           | 0             | JAN/FEB/MAR           | 50                        | 78                      | 14                                                 |  |
| APR/MAY/JUNE  | 1             | 0           | 0             | APR/MAY/JUNE          | 50                        | 0                       | 0                                                  |  |